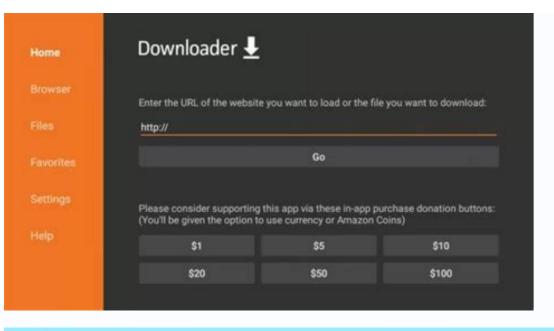

Ping iptv website

Continue

Ping iptv reviews. Ping iptv website down. Ping iptv customer service. Ping iptv contact number.

"Ping IPTV offers the best value for money as far as viewing quality and variety is concerned. That is why many cable television customers have already switched over to our service and are enjoying their favorite programs, shows and movies in high definition quality with absolutely no hassles. "Contact information: Website: Adress: 1247 Highway

412 E, Siloam Springs, AR - 72761, United States Phone: (479) 524-5340 Hastag: #pingiptv pingtv #pingiptv #pingip SUB-TITLE NO CUT GUARANTEE Ping IPTV WORKS ON ALL DEVICES YOU OWN COMPATIBLE WITH ALL DEVICES Android (Phone, Tablet, Box ...) Smart TV Samsung, LG, Sony, TCL ... iOS (iPhone, Mac, TV, iPad ...) MAG (250-252-253-255-256-322-323-352-353... Vu + Formulate (KODI / PC / VLC ...) Smart IPTV - NETIPTV - IPTV SMARTERS. A SUBLIME IMAGE FOR THE ULTIMATE RENDERING. With 4K HDR, enjoy a spectacular viewing experience with even more contrast and fully optimized colors. And the image becomes perfect. USA, CANADA, United Kingdom, premium TV / VOD offering, Adult channels included ALL YOUR FAVORITE USA, Canadianm and British TV CHANNELS AND MOVIES ON ONE ACCOUNT! YOUR FAVORITE TV SERIES AND MOVIES. Enjoy +60,000 FILMS and +30,000 exceptional SERIES, on computer, TV, smartphone and tablet. Watch what you want, when you want, when you want, when you want, when you want famous and popular TV channels in the world in one account. You can watch popular TV shows and series on time. Great live sports games will never be lacking. Ping IPTV has achieved excellent results since its inception. Our goal is to provide our customers with an incomparable experience and exceptional value. PREPARE FOR A NEW IPTV Experience Watching TV will not be the same as before By choosing Ping IPTV an infinite world opens up to you, all the world channels classified by country and by category, and thousands of movies and series updated every day. FAQ: Do I need an android box to receive IPTV on my TV? If your TV is not a smart TV, you absolutely need an android box to benefit from the IPTV subscription. If you have a smart TV, simply install the Smart IPTV application from your TV. Is my internet speed sufficient to receive IPTV? Go to www.speedtest.net and test your connection speed. Then send us the test results through our contact form, we will analyze these results and tell you if you can receive IPTV without interruption. How is the installation done? Once payment has been made, we send you an installation done? Once payment has been made, we send you an installation email with your accesses as well as installation done? Once payment has been made, we send you an installation done? Once payment has been made, we send you an installation done? Once payment has been made, we send you an installation done? Once payment has been made, we send you an installation done? Once payment has been made, we send you an installation done? Once payment has been made, we send you an installation done? Once payment has been made, we send you an installation done? Once payment has been made, we send you an installation done? Once payment has been made, we send you an installation done? Once payment has been made, we send you an installation done? Once payment has been made, we send you an installation done? Once payment has been made, we send you an installation done? Once payment has been made, we send you an installation done? iPad / Mag) Satisfied or refunded We are sure that you will be satisfied with our Ping IPTV subscription. As long as it is reported within 48 hours of installing your IPTV subscription. Powerful IPTV subscription. Powerful IPTV subscription on the market. You are connected directly to our IPTV server without going through an intermediate IPTV server We offer channels and VODs in several image qualities and our list is constantly updated. Support IPTV advisers, it does not require any technical knowledge of IPTV. You just have to contact us by email, one of our technical advisers will help you to solve any problem encountered with your IPTV subscription. This IPTV review features Ping IPTV legal? What channels does Ping IPTV have? We will answer those questions and more in this article. The reason why we ask legal questions is due to the fact that Ping IPTV isn't available in popular app stores such as Amazon App Store or Google Play. This is sometimes a warning sign. Ping IPTV is an IPTV service that hosts over 800 live channels in various categories. Their standard package costs \$24.00/month and includes international, sports, PPV, entertainment, news, and other channel categories. This package comes with five connections, but you can get more during registration if you prefer. It can be installed on any Android-powered device including the Amazon Firestick, Fire TV, Fire TV Cube, NVIDIA Shield, and more. For those unfamiliar with IPTV services, IPTV stands for "Internet protocol television." In other words - live television through the Internet. LEGAL DISCLAIMER: IPTV WIRE does not own or operate any IPTV services or app developers carry the proper licensing. The end-user shall be solely responsible for media accessed through any device, app. addon, or service, app. addon, and app. addon, and app. addon, and app. addon, app. addon, and app. addon, a IPTV services and Ping IPTV is one of the best available. This is a popular alternative to traditional cable packages. Below you find information, how to install, and more. Ping IPTV Highlights Over 800 live channels Plans start at \$24.00/month Five connections with the standard plan, but can get more 24-hour free trial Major sports channels PPV Popular news networks Favorites manager External player support International channels M3U URL Electronic Program Guide (EPG) Available for use on Firestick/Fire TV and Android devices Compatible with popular IPTV Players Accepts PayPal and Credit/Debit Customer support through their online contact form and email VPN friendly Not IP location locked WARNING! YOU'RE BEING TRACKED Your online activity is actively tracked by IPTV developers, your Internet Service Provider, and government through your identifying IP address. IPTV services have been tied to organized crime and you don't want your personal details in their hands. Stream anonymously by using Surfshark VPN. Surfshark will encrypt your connection to the Internet and mask your IP address so you will become anonymously by using Surfshark will encrypt your connection to the Internet and mask your IP address so you will become anonymously by using Surfshark will encrypt your connection to the Internet and mask your IP address so you will become anonymously by using Surfshark will encrypt your connection to the Internet and mask your IP address so you will become anonymously by using Surfshark will encrypt your connection to the Internet and mask your IP address so you will become anonymously by using Surfshark will encrypt your connection to the Internet and mask your IP address so you will be addre your account on unlimited Internet-connected devices Screenshots Is Ping IPTV Safe? Before we review the Ping IPTV service, I first want to scan the official URL with VirusTotal URL with VirusTotal did not find any malicious. viruses/malware within the Ping IPTV website URL. However, this does not mean we shouldn't protect ourselves when streaming content from this unverified IPTV services like this. Now, here are the channels and pricing information for Ping IPTV. Ping IPTV Channels As mentioned previously, Ping IPTV provides over 800 live channels starting at \$24.00/month with their standard plan. These channels come in a variety of categories such as entertainment, sports, kids, international, music, and much more. This IPTV service even has options for PPV, major sports channels, adult, and other offerings not included in some services. There is also a simple electronic program guide (EPG) for those that prefer this layout. Pricing Ping IPTV offers a few different subscription plans. There is also a 24-hour free trial available when this service is accepting new customers. These plans vary in price based on the duration of a subscription and package offerings. Their subscription plans include the following: \$24.00/month for over 800 live channels and 5 connections \$59.00 for 3 months and over 800 live channels with 5 connections \$4-hour free trial Note: We always recommend paying month to month with any IPTV service! Don't lock yourself into year-long plans, as services sometimes go offline. How to Install Ping IPTV Ping IPTV is available for installation on several popular streaming devices. This includes the Amazon Firestick, Fire TV, NVIDIA Shield, Android TV Boxes, Chromecast, Android phones, tablets, and any device running the Android operating system. NOTE: In order to install the application for this service, you must register for a subscription on their official website. Because Ping IPTV provides an M3U URL you can use this service with IPTV Players such as IPTV Smarters. Perfect Player, Tivimate, and others, IMPORTANT: Prior to using this IPTV service, we suggest connecting to a VPN to hide your online activity. You can also install the stand-alone application if you don't want to use an IPTV Player. To do so, you must first install the Downloader app and on your device. Try Surfshark Risk-Free Now! Use our Downloader guide below for more information on that. How to Install Downloader App for Sideloading IMPORTANT NOTE: For further installation instructions, check your confirmation emails from Ping IPTV after registering. This will typically provide you with the updated steps for installation. Other IPTV Features One of the best features within the Ping IPTV service is the ability to add external video players including MX Player. For more information on the Ping IPTV service, refer to the video below. Is Ping IPTV service is deemed illegal, we notify our users immediately and update reports on our website to reflect that information. In conclusion, the end-user is responsible for all content accessed through free IPTV apps and paid services such as Ping IPTV. For 100% legal and verified IPTV providers, see our resource guide below. Apollo Group TV Review Falcon TV Review Sportz TV Review Overall, Ping IPTV is a well-known IPTV service that provides a good number of channels at an inexpensive monthly price. Warning! Protect Yourself With Surfshark VPN Most cord-cutters use a VPN and rightfully so. Some IPTV services and app developers have been tied to organized crime and you don't want your identifying IP Address in their hands. Without a VPN, your IP Address is being logged. Your IP Address is 95.216.244.183 - When you use a VPN, your real IP address will be converted into an anonymous new one. A VPN will provide you with an anonymous connection to the Internet. This will prevent IPTV developers, Internet provider, government agencies, and any 3rd party from logging what you're accessing online. The most popular VPN among cord-cutters is Surfshark due to their blazing fast speeds and zero log policy. It's important to use a VPN that is fast since we are streaming large HD files. Its also crucial to find one that keeps no logs of what their subscribers access while online. Setting up Surfshark on your streaming device is simple! Step 1 Register for an Surfshark VPN account by clicking the link below. This exclusive link provides you with a hefty discount, only available to IPTV Wire visitors like you. Register for Surfshark Account & Save 82% Step 2 - Go to Find and then click the search icon on your Firestick, Fire TV, or Fire TV Cube. You may also find the Surfshark Account & Save 82% Step 3 - Type Surfshark and then click the Surfshark VPN option that appears. Step 4 - Click the Surfshark icon under Apps & Games. Step 5 - Click Download. Step 6 - Click Download. Step 6 - Click Download. Step 6 - Click Download. Step 8 - Enter your username and password is automatically generated and emailed to you. Step 9 - Click the Fastest location option. Step 10 - Click OK for Connection request if it appears. Step 11 - You will notice that your IP Address changes along with location of connection request if it appears. background. Congratulations! You are now protected by Surfshark VPN which means everything that you stream or access through your Firestick or Android TV Box is hidden from the east of the world. If you ever need to stop the VPN service, simply re-launch the application and click the DISCONNECT button. Ping IPTV FAQ What is Ping IPTV? Ping IPTV is a live TV service that provides live channels in several categories including news, entertainment, sports, international, and more. How much does Ping IPTV cost? This IPTV service costs \$24.00/month for the standard plan with five connections. There are also additional plans available. What devices can this IPTV service be installed on? This IPTV service is available for installation on any device that runs the Android operating system. This includes the Amazon Firestick, Fire TV, and any Android device.